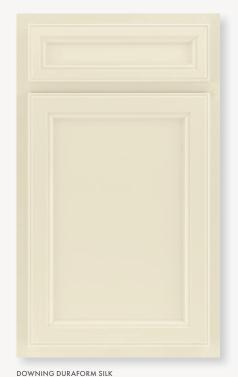

## Duraform Silk

An inviting off-white, Silk lends itself to conservative tastes and adds a graceful aged look.

#### Collections