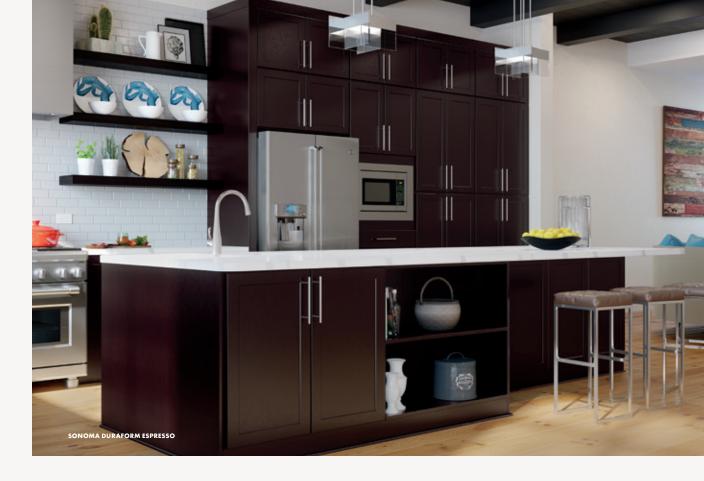

## Duraform Espresso

Deep, dark and rich. This bold shade is a perennial favorite, at home in kitchens of all styles, from contemporary to traditional.

#### Collections

Lausanne

SONOMA DURAFORM ESPRESSO