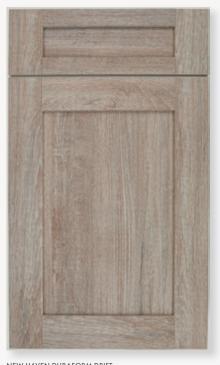

## Duraform Drift

The heart of a farmhouse rustic look. Reminiscent of beautifully aged driftwood, there's remarkable warmth in the texture and depth of color.

#### Collections

Lausanne

New Haven

NOTE : CABINET EXTERIOR FINISHED IN PAINTED HARBOR

NEW HAVEN DURAFORM DRIFT