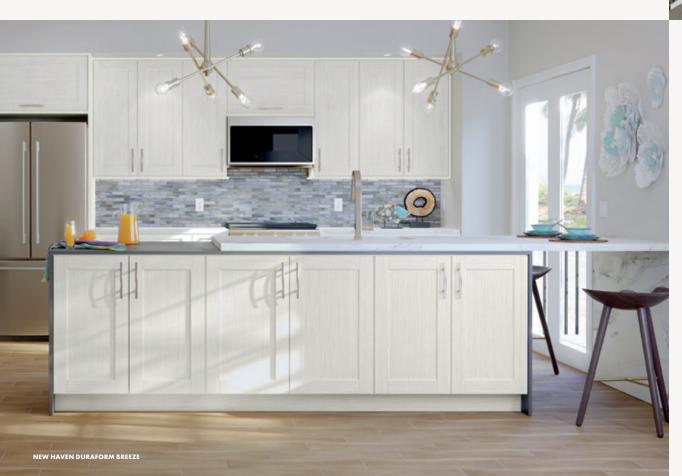

## Duraform Breeze

A coastal feel, evoking the essence of sun and sea. The perfect pairing of a warm light shade and texture detailing. Airy and refreshing.

#### Collections

Lausanne

New Haven®

NOTE: CABINET EXTERIOR FINISHED IN PAINTED LINEN

NEW HAVEN DURAFORM BREEZE