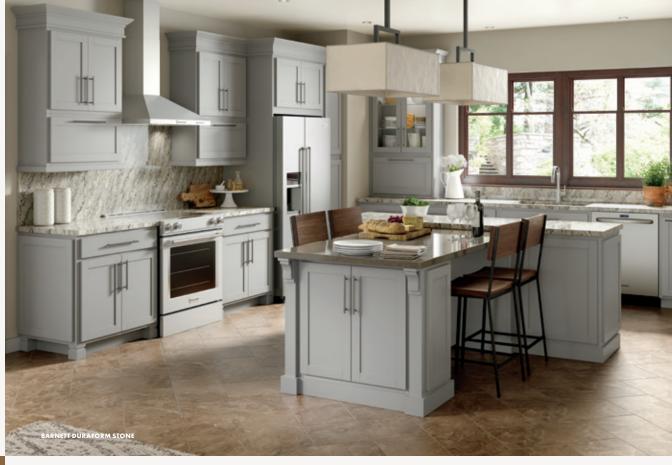

## Duraform Stone

This warm gray is a refreshing take on neutrals. It's a color match for transitional looks, but with a touch of boldness.

#### Collections

Barnett

Downing

Lausanne

Sonoma

BARNETT DURAFORM STONE