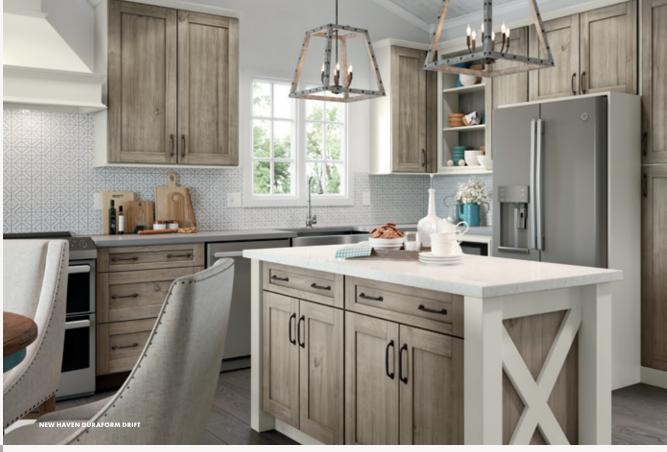

## Duraform Drift

The heart of a farmhouse rustic look. Reminiscent of beautifully aged driftwood, there's remarkable warmth in the texture and depth of color.

#### Collections

Lausanne

New Haven

NOTE : CABINET EXTERIOR FINISHED IN PAINTED HARBOR

NEW HAVEN DURAFORM DRIFT