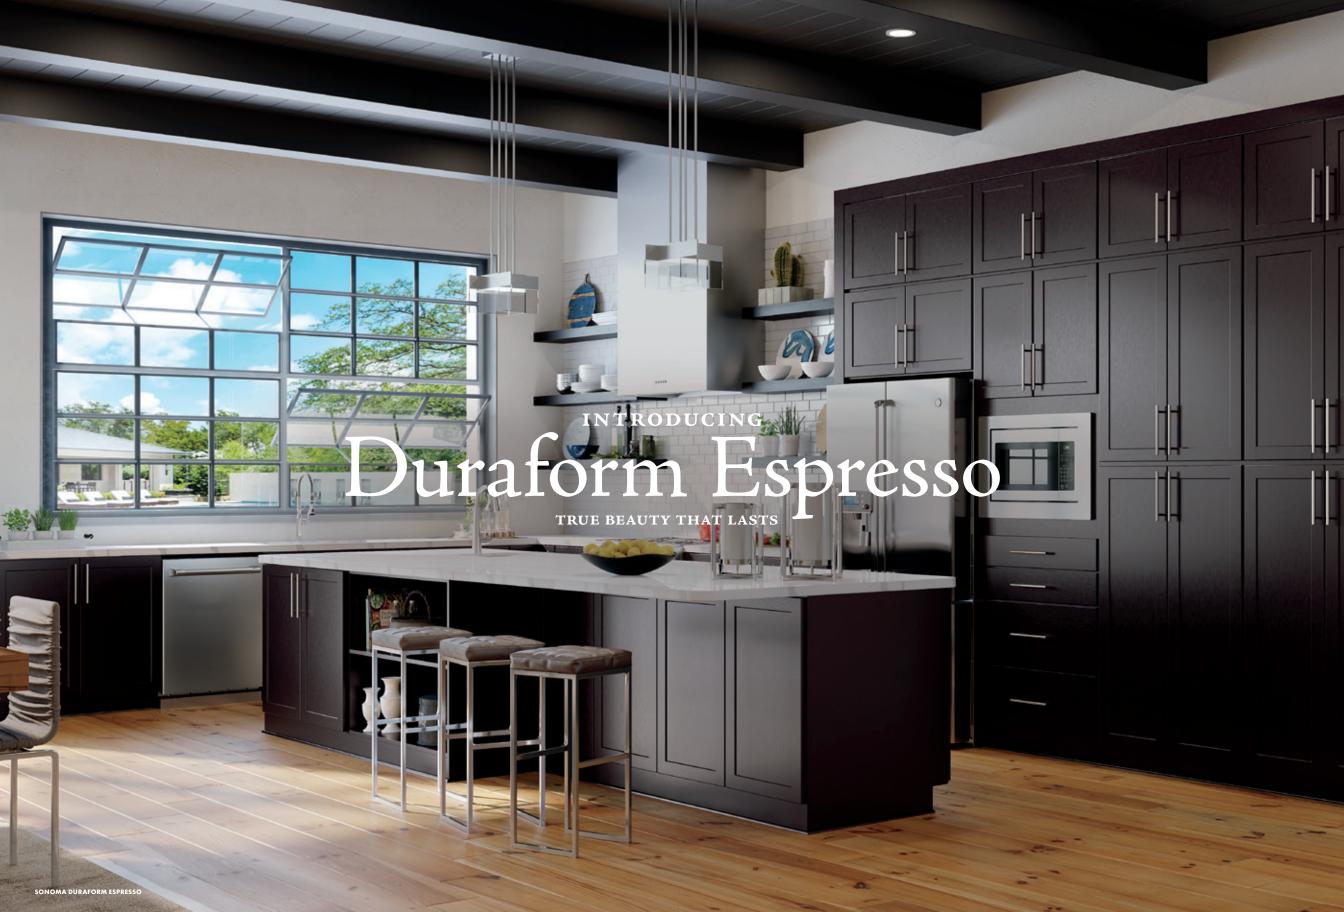

## Duraform Espresso

Deep, dark and rich. This bold shade is a perennial favorite, at home in kitchens of all styles, from contemporary to traditional.

#### Collections

Lausanne

SONOMA DURAFORM ESPRESSO