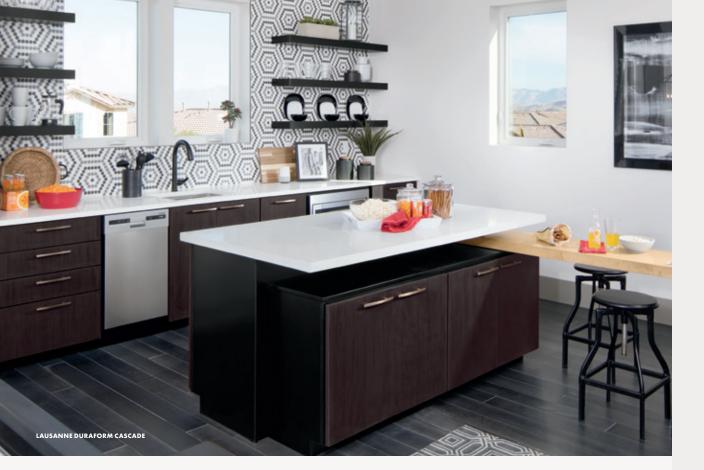

### Duraform Cascade

The appeal of dark cabinetry, with a sophisticated polish of contrasting texture. It sets the stage for looks from contemporary to modern, even a trendy industrial vibe.

#### Collections

Lausanne

New Haver

NOTE: CABINET EXTERIOR FINISHED IN MAPLE ESPRESSO

LAUSANNE DURAFORM CASCADE

ALL THE ADVANTAGES, ONE SMART CHOICE