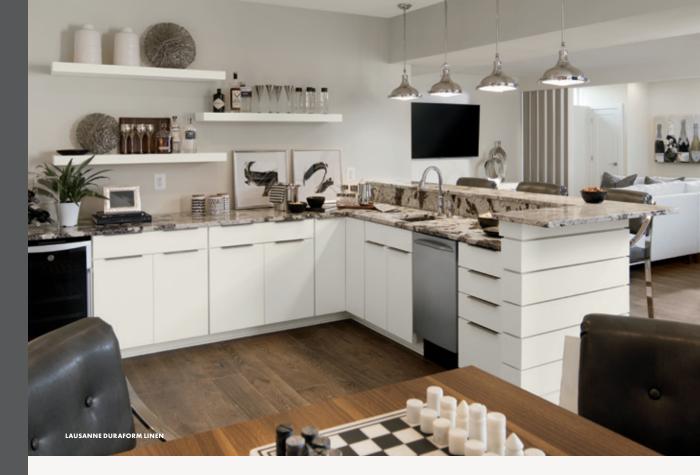

## Duraform Linen

Fresh and timeless, white is always on trend. Bright and crisp, it fits styles from farmhouse to contemporary.

#### Collections

Lausanne

Kinsdale®

Barnett® Downing®

Sonoma®

LAUSANNE DURAFORM LINEN